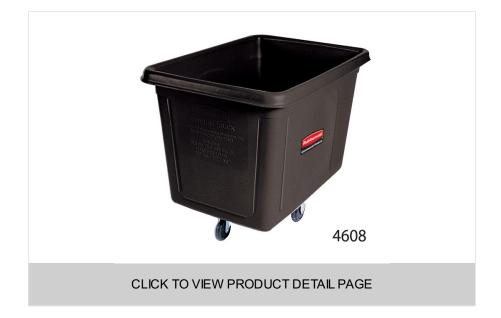

## CUBE TRUCK, 8 CUBIC FOOT, BLACK

SKU: FG460800BLA

## CUBE TRUCK, 8 CUBIC FOOT, BLACK

The Rubbermaid Commercial 4608 Standard 8 Cubic Feet Cube Truck for Laundry and Bulk Item Collection, 300 lbs load capacity, Black.

## FEATURES & BENEFITS

- · Optional lid conceals loads without reducing capacity.
- · Diamond wheel pattern for easy maneuverability.
- 500 lbs load capacity.
- · Smooth surface facilitates cleaning
- Replacement parts: FG4608L20000 Frame Assembly For Cube Truck, FG4608L30000 Swivel Caster, FG4608L40000 - Rigid Caster, FG4614L40000 - 5" Rigid Caster (For more info: visit www.specialmade.com)